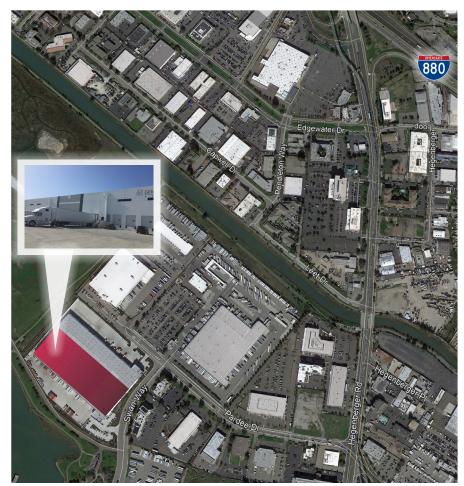

### CLASS "A" WAREHOUSE FOR SUBLEASE 8350-B PARDEE DRIVE, OAKLAND, CA



#### **PROPERTY FEATURES:**

- 232,881± SF Warehouse
- 5,000± SF Office Showroom Area 50' x 52' Column Spacing ۲
- 32' Clear Height ۲
- ESFR Sprinklers ۲
- 46 Dock High Doors

- 1 Drive-In Door
- Trailer Parking
- Gated & Fenced Staging Area
- T-8 Warehouse Lighting on Motion Sensors

### AVAILABLE FOR SUBLEASE

8350-B PARDEE DRIVE, OAKLAND, CA



# LOCATION MAP & AERIAL

#### 232,881± SF CLASS "A" WAREHOUSE



### AVAILABLE FOR SUBLEASE

8350-B PARDEE DRIVE, OAKLAND, CA



## AVAILABLE FOR SUBLEASE

#### 8350-B PARDEE DRIVE, OAKLAND, CA

| Distances to Ports          |             |
|-----------------------------|-------------|
| MARITIME                    |             |
| Port of Oakland             | 7.4 Miles   |
| Port of Stockton            | 48.7 Miles  |
| Port of Sacramento          | 67.58 Miles |
|                             |             |
| INTERMODAL                  |             |
| UP and BNSF in Oakland      | 7.4 Miles   |
| BNSF in Richmond            | 16.7 Miles  |
| UP in Lathrop               | 52.5 Miles  |
| BNSF in Stockton            | 57.5 Miles  |
|                             |             |
| DISTANCES TO AIRPORTS & M   | ETRO AREAS  |
| Oakland International