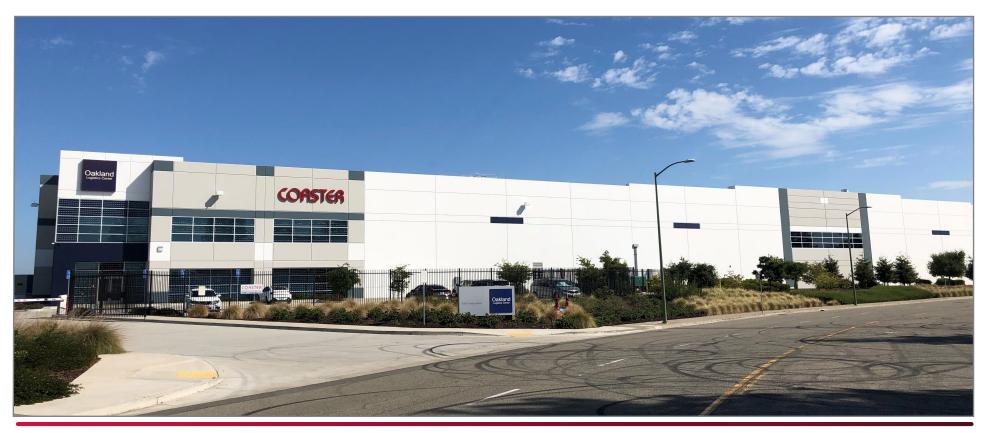

### CLASS "A" WAREHOUSE FOR SUBLEASE 8350-B PARDEE DRIVE, OAKLAND, CA

#### **PROPERTY FEATURES:**

- 232,881± SF Warehouse
- 5,000± SF Office Showroom Area 50' x 52' Column Spacing ۲
- 32' Clear Height ۲
- ESFR Sprinklers ۲
- 46 Dock High Doors

- 1 Drive-In Door
- Trailer Parking
- Gated & Fenced Staging Area
- T-8 Warehouse Lighting on Motion Sensors

### AVAILABLE FOR SUBLEASE

8350-B PARDEE DRIVE, OAKLAND, CA