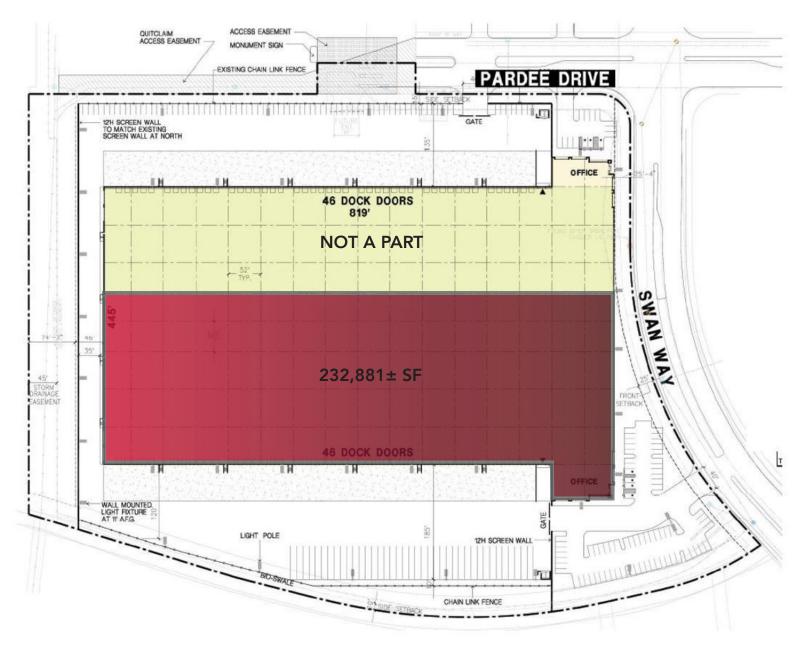

#### **PROPERTY FEATURES:**

- 232,881± SF Warehouse
- 5,000± SF Office Showroom Area 50' x 52' Column Spacing ۲
- 32' Clear Height ۲
- ESFR Sprinklers ۲
- 46 Dock High Doors

- 1 Drive-In Door
- Trailer Parking
- Gated & Fenced Staging Area
- T-8 Warehouse Lighting on Motion Sensors

#### 232,881± SF CLASS "A" WAREHOUSE